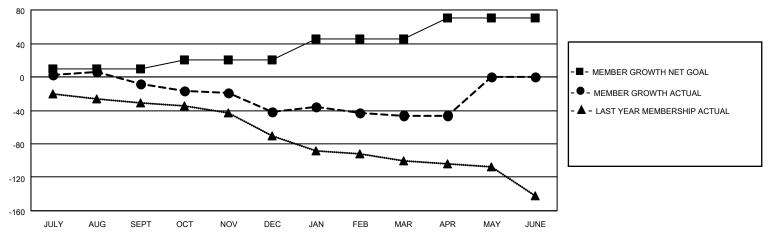

## GOALS AND ACTUAL MEMBERS CUMULATIVE

| DROPPED CLUBS: 1 |     | 33 CLUBS OF 63 ADDED 1 OR | GENDER DISTRIBUTION                 |                              |  |
|------------------|-----|---------------------------|-------------------------------------|------------------------------|--|
|                  |     | MORE NEW MEMBERS          | MALE<br>FEMALE                      | 886 (60.64%)<br>575 (39.36%) |  |
| DROPPED MEMBERS  |     |                           | NON BINARY                          | 0 (0.00%)                    |  |
| DECEASED         | 20  |                           | PREFER NOT TO ANSWER                | 0 (0.00%)                    |  |
| CLUB CANCELLED   | 14  | CLICK HERE FOR CUMULATIVE | TOTAL FAMILY UNIT MEMBERS 286       |                              |  |
| OTHER            | 116 | MEMBERSHIP DATA           |                                     |                              |  |
| TOTAL            | 150 |                           | FAMILY MEMBERS PAYING HALF DUES 145 |                              |  |
|                  |     |                           |                                     |                              |  |